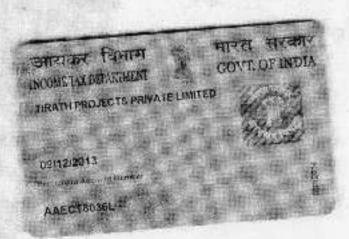

(daughter of late Anil Mondal) and (4) SRI MRITUNJOY MONDAL (PAN BRRPM3914D), son of late Kanailal Mondal, all by,nationality Indian, all by faith — Hindu, all residing at Salua, P.O.- Rajarhat Gopalpur, Police Station- Airport, Kolkata-700 136 referred to herein as PRINCIPAL do hereby appoint and nominate MESSRS TIRATH PROJECT PVT LTD (PAN-AAECT8636L), a company incorporated under the Companies Act, 1956, having its registered office at 73, Bangur Avenue, Block 'C', Kolkata — 700 055, represented by its directors (1) SRI YOGESH KUMAR ROHRA (PAN — ADJPR3778D), son of late Tirath Das Rohra, (2) SRI SONU ROHRA (PAN — AIRPR2484C), son of Sri Harish Kumar Rohra, (3) SRI NILESH ROHRA (ARUPR3837P), son of Sri Ashok Kumar Rohra, all by nationality Indian, all by faith - Hindu, all residing at 73, Bangur Avenue, Block 'C', Kolkata — 700 055 all residing at 73, Bangur Avenue, Block 'C', Post office — Bangur, Police Station — Laketown, Kolkata — 700 055 to do the following acts deeds and things;