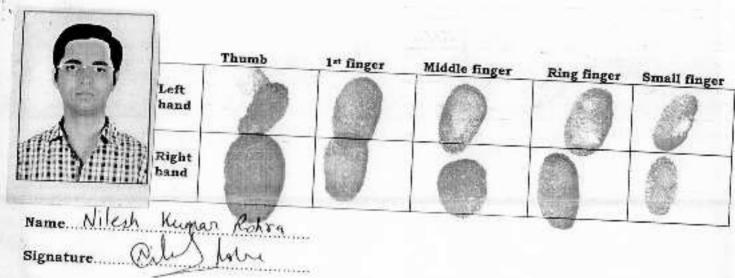

(daughter of late Anil Mondal) and (4) SRI MRITUNJOY MONDAL (PAN BRRPM3914D), son of late Kanailal Mondal, all by,nationality Indian, all by faith — Hindu, all residing at Salua, P.O.- Rajarhat Gopalpur, Police Station- Airport, Kolkata-700 136 referred to herein as PRINCIPAL do hereby appoint and nominate MESSRS TIRATH PROJECT PVT LTD (PAN-AAECT8636L), a company incorporated under the Companies Act, 1956, having its registered office at 73, Bangur Avenue, Block 'C', Kolkata — 700 055, represented by its directors (1) SRI YOGESH KUMAR ROHRA (PAN — ADJPR3778D), son of late Tirath Das Rohra, (2) SRI SONU ROHRA (PAN — AIRPR2484C), son of Sri Harish Kumar Rohra, (3) SRI NILESH ROHRA (ARUPR3837P), son of Sri Ashok Kumar Rohra, all by nationality Indian, all by faith - Hindu, all residing at 73, Bangur Avenue, Block 'C', Kolkata — 700 055 all residing at 73, Bangur Avenue, Block 'C', Post office — Bangur, Police Station — Laketown, Kolkata — 700 055 to do the following acts deeds and things;